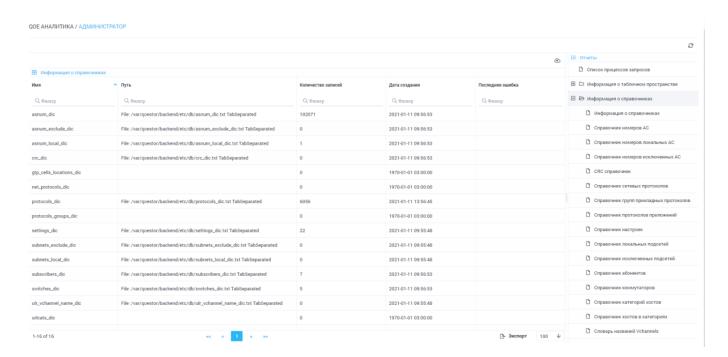

## Information about dictionaries

In this section you can see a list of dictionaries and important information about them: dictionary file path, the number of records, date of creation, errors (if there are any).

In the subsections you can see the contents of the dictionaries, such as the AS number directory.

The system contains the following dictionaries:

- AS numbers directory
- · Local AS numbers directory
- · Excluded AS directory

- CRC directory
- Network protocols directory
- Application protocol groups directory
- Application protocols directory
- Configurations directory
- Directory of local subnets
- Directory of excluded subnets
- Subscribers directory
- Switches Directory
- Host Categories Directory
- Directory of hosts in categories
- Vchannels names dictionary
- Dictionary of GTP element locations