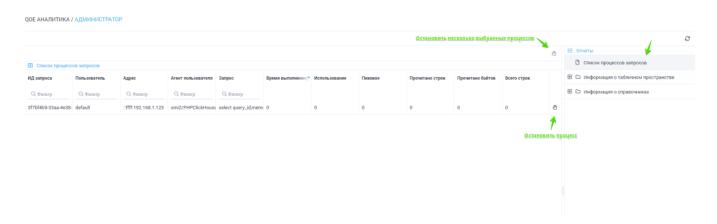

## List of request processes

In this section you can find the list of processes of the Clickhouse database queries. Here you can see any SQL queries executed by the database: data insertion queries, cache creation queries, partition deletion queries, etc.

Important information is available for each process: runtime and resource consumption.

Processes can be forcefully stopped. It is also possible to stop several processes by selecting them with the mouse or pressing Shift or Ctrl.