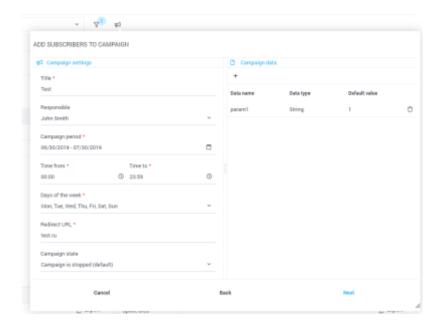

Enter the campaign profile (a new one will be created if there is no profile yet). At the next step, enter the campaign name (you will create a new one if there is no campaign yet).

At the next step, the campaign edit form will be opened. You can fill in or edit data.