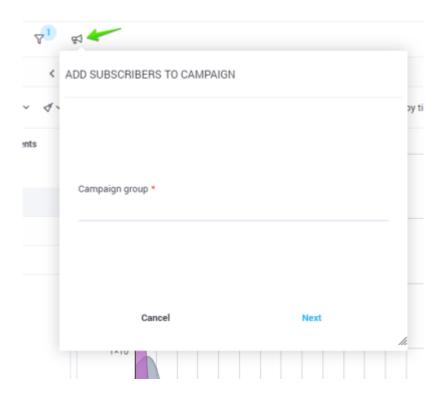

## QoE subscribers exporting to the advertising campaigns

In the "QoE Subscribers" section there is a feature allowing to create an advertising campaign and export a list of filtered subscribers.

Go to the QoE ANALYTICS/SUBSCRIBERS section. Select a filter. Click the "Add Subscribers to Camping" button.

Enter the campaign profile (a new one will be created if there is no profile yet). At the next step, enter the campaign name (you will create a new one if there is no campaign yet).

At the next step, the campaign edit form will be opened. You can fill in or edit data.