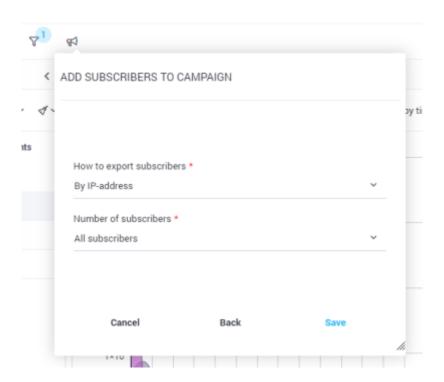

Finally, you need to choose a way to export subscribers: either by the IP address or login. If necessary, limit the number of subscribers.