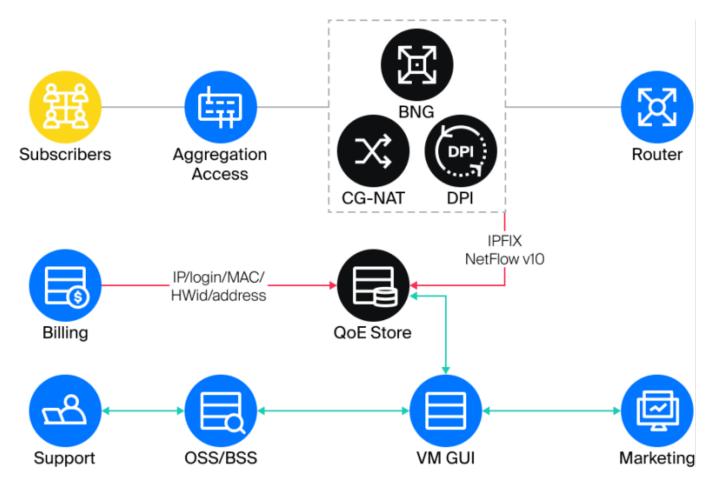

## **Common description**

The following components are required to work with QoE statistics: QoE Stor Module u SSG DPI control interface.

**Quality of Experience (QoE)** Module is a software product responsible for gathering statistics and viewing subscribers' perception of services.

The statistics is transferred to special metrics which allow to define user's experience. It provides the operator with information whether the subscriber gets high quality Internet communication or not; what kind of problems does he or she encounter. The data obtained allows the operator to take action and to improve the services quality and as a result to increase customer loyalty.

The following components are required for QoE: QoE Stor and Graphical User Interface.